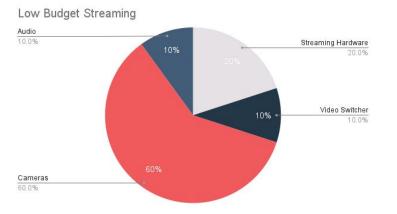

## **Streaming Budget >\$10K**

Yearly Streaming Budget \$\_\_\_\_\_

| % of<br>Budget | Dollar<br>Amount<br>Budgeted | Category              | Dollar Amount<br>Spent |
|----------------|------------------------------|-----------------------|------------------------|
| 20%            | \$                           | Streaming Service     | \$                     |
| 10%            | \$                           | Video Switcher System | \$                     |
| 60%            | \$                           | Video Cameras         | \$                     |
| 10%            | \$                           | Audio                 | \$                     |
| 0%             | \$                           | Extras                | \$                     |