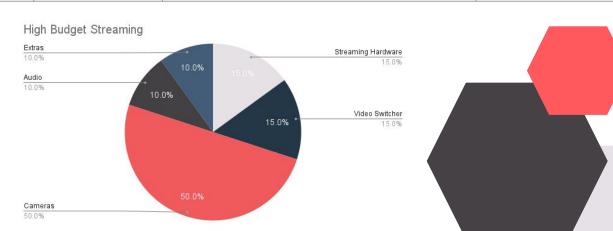

## **Streaming Budget \$10K +**

Yearly Streaming Budget \$\_\_\_\_\_

| % of<br>Budget | Dollar<br>Amount<br>Budgeted | Category              | Dollar Amount<br>Spent |
|----------------|------------------------------|-----------------------|------------------------|
| 15%            | \$                           | Streaming Service     | \$                     |
| 15%            | \$                           | Video Switcher System | \$                     |
| 50%            | \$                           | Video Cameras         | \$                     |
| 10%            | \$                           | Audio                 | \$                     |
| 10%            | \$                           | Extras                | \$                     |